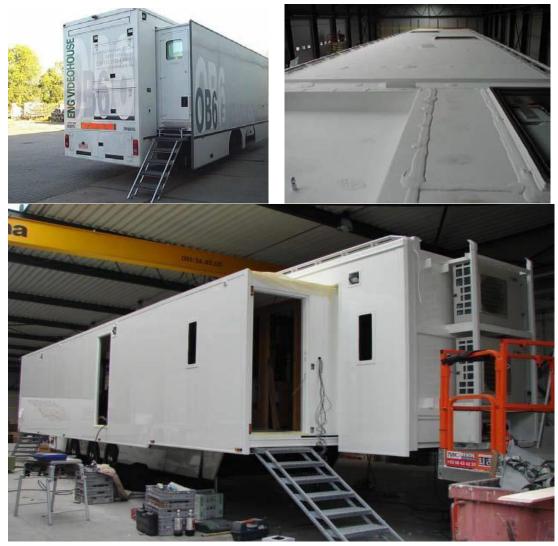

## **PROJECT DESCRIPTION**

Several trucks were fully equipped with digital filming equipment and supporting material to be used by a multimedia and broadcasting company. The effect of outside heat penetration needed to be reduced as much as possible.

# **COATING SOLUTION**

Trucks were coated with SUPER THERM to prevent outside heat penetration. Finalized with ENAMO GRIP CLEAR (high gloss), to obtain smooth surface.

### **RESULT**

The trucks were successfully used at the Olympic Games of 2008 in Peking with very positive results.